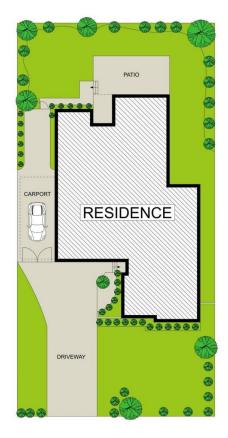

## 6 Talisman Avenue Castle Hill NSW

Perfectly set on the high side of the street in an immensely desirable location opposite to the Roxborough Park Rose Garden, this beautifully maintained home showcases a highly versatile single level layout, with 5 bedrooms or 4 plus a study. With the front facing the east, you can enjoy the brightness, warm morning sun and beautiful front views in the formal lounge room and two front bed rooms. It is meters stroll to express city buses, Excelsior Public School, upcoming brand new modern Waves Fitness and Aquatic Centre and Alfred Henry Whaling Memorial Reserve. In addition, it is minutes drive to the Castle Towers, the Castle Hill Metro Station, Baulkham Hills Stockland Shopping Mall and the well-known selective school - Baulkham Hills High School. With inside-out fresh painting and 5-y-o quality German brand Quickstep floating floor board in all bedrooms, kitchen and lounge room, you can simply move in and enjoy.

5 **4** 2 **4** 2 **4** 

Land Size: 696 sqm

View: https://www.uniland.com.au/sale/nsw/hills/c

astle-hill/residential/house/6736819

Leroy Sun 0426 688 815

Andy Lin 02 9869 7788

DISCLAIMER: PLANS SHOWN ARE FOR MARKETING PURPOSES ONLY, ALL DIMENSIONS ARE APPROXIMATE AND NOT TO SCALE. THEY ARE SUBJECT TO ERRORS AND INACCURACIES AND NO LIABILITY WILL BE ACCEPTED. INTERESTED PARTIES SHOULD MAKE THEIR OWN INQUIRES.