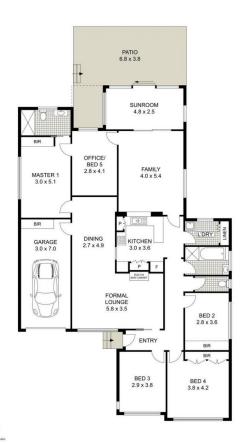

## 6 Talisman Avenue Castle Hill NSW

Perfectly set on the high side of the street in an immensely desirable location opposite to the Roxborough Park Rose Garden, this beautifully maintained home showcases a highly versatile single level layout, with 5 bedrooms or 4 plus a study. With the front facing the east, you can enjoy the brightness, warm morning sun and beautiful front views in the formal lounge room and two front bed rooms. It is meters stroll to express city buses, Excelsior Public School, upcoming brand new modern Waves Fitness and Aquatic Centre and Alfred Henry Whaling Memorial Reserve. In addition, it is minutes drive to the Castle Towers, the Castle Hill Metro Station, Baulkham Hills Stockland Shopping Mall and the well-known selective school - Baulkham Hills High School. With inside-out fresh painting and 5-y-o quality German brand Quickstep floating floor board in all bedrooms, kitchen and lounge room, you can simply move in and enjoy.

5 **4** 2 **4** 2 **4** 

Land Size: 696 sqm

View: https://www.uniland.com.au/sale/nsw/hills/c

astle-hill/residential/house/6736819

Leroy Sun 0426 688 815

Andy Lin 02 9869 7788

DISCLAIMER: PLANS SHOWN ARE FOR MARKETING PURPOSES ONLY, ALL DIMENSIONS ARE APPROXIMATE AND NOT TO SCALE. THEY ARE SUBJECT TO ERRORS AND INACCURACIES AND NO LIABILITY WILL BE ACCEPTED. INTERESTED PARTIES SHOULD MAKE THEIR OWN INQUIRES.