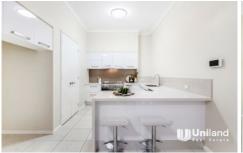

The contemporary and easy maintenance residence features smart dual living design, sun-drenched and spacious interiors with more rooms and abundant living space to suit a big family.

## Main Features:

\* Open plan family and dining area with high ceiling and district view

7 🚐 4 🟪 2 🗬

**Price** : \$ 1,365,000 **Land Size** : 534.9 sqm

View: https://www.uniland.com.au/sale/nsw/wester

n-sydney/schofields/residential/house/6730