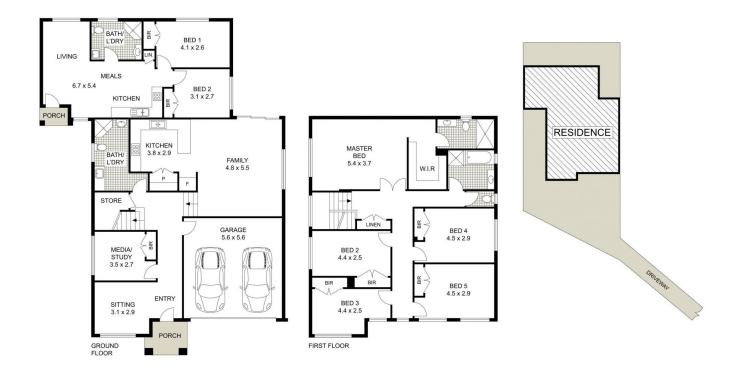

## Main Features:

\* Open plan family and dining area with high ceiling and district view

7 🚐 4 🟪 2 🗬

**Price** : \$ 1,365,000 **Land Size** : 534.9 sqm

View: https://www.uniland.com.au/sale/nsw/wester

n-sydney/schofields/residential/house/6730

820

Andy Lin 02 9869 7788

Leroy Sun 0426 688 815

ISCLAIMER: PLANS SHOWN ARE FOR MARKETING PURPOSES ONLY, ALL DIMENSIONS ARE APPROXIMATE AND NOT TO SCALE. THEY ARE SUBJECT TO ERRORS AND INACCURACIES AND NO LIABILITY WILL BE ACCEPTED. INTERESTED PARTIES SHOULD MAKE THEIR OWN INQUIRE: