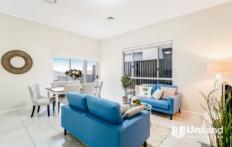

The contemporary and easy maintenance residence features smart dual living design, sun-drenched and spacious interiors with more rooms and abundant living space to suit a big family.

## Main Features:

\* Open plan family and dining area with high ceiling and district view

7 🚐 4 🟪 2 🗬

**Price** : \$ 1,365,000 **Land Size** : 534.9 sqm

View: https://www.uniland.com.au/sale/nsw/wester

n-sydney/schofields/residential/house/6730