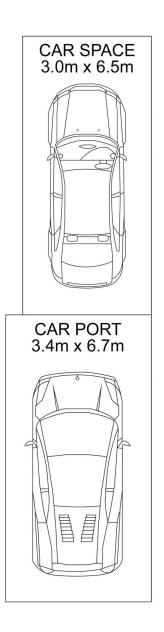

Situated close to all amenities, this unit is perfect for those home owners looking for easy and convenient living or investors looking to add a gem into their investment portfolio. Investors look no further, great tenants currently paying \$290 per week plus the added benefit of two car spaces and an external laundry this unit should be at the top of your list.

## 7/6 Putland Street, St Marys

## DISCLAIMER:

PLANS SHOWN ARE FOR MARKETING PURPOSES ONLY, ALL DIMENSIONS ARE APPROXIMATE AND NOT TO SCALE. THEY ARE SUBJECT TO ERRORS AND INACCURACIES AND NO LIABILITY WILL BE ACCEPTED. INTERESTED PARTIES SHOULD MAKE THEIR OWN INQUIRES.