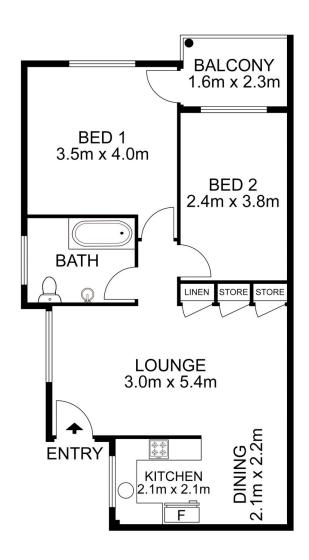

## 7/6 Putland Street St Marys NSW

This neat double brick two-bedroom unit located on the top floor offers good size bedrooms with a private balcony off the main, modern kitchen with dishwasher and separate dining space. Also featuring an open plan living area complemented with new carpet.

## 7/6 Putland Street, St Marys

## DISCLAIMER:

PLANS SHOWN ARE FOR MARKETING PURPOSES ONLY, ALL DIMENSIONS ARE APPROXIMATE AND NOT TO SCALE. THEY ARE SUBJECT TO ERRORS AND INACCURACIES AND NO LIABILITY WILL BE ACCEPTED. INTERESTED PARTIES SHOULD MAKE THEIR OWN INQUIRES.