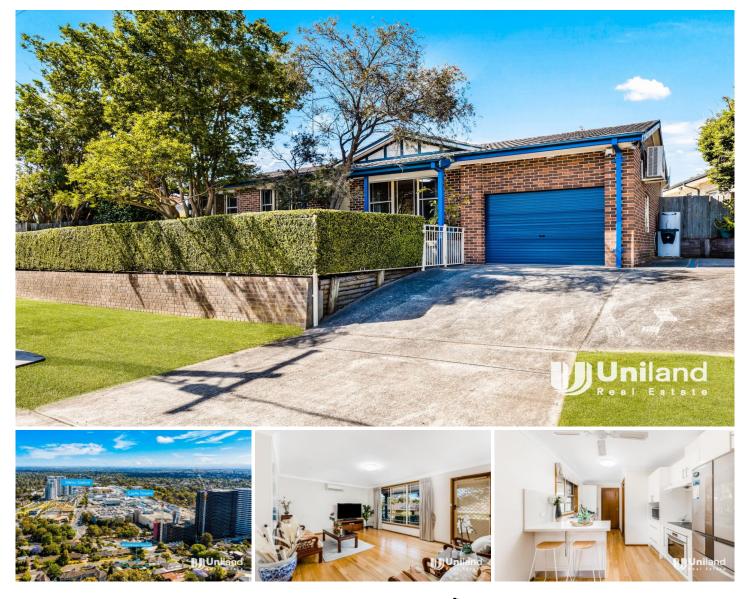

## **39 Garthowen Crescent Castle Hill NSW**

Ideally situated in the heart of Castle Hill, and just a stone's throw away from Castle Towers Shopping Centre, metro station, bus interchange, and sought after Castle Hill Public School and Castle Hill High School, this beautifully presented and well-maintained single level residence offers a great family friendly locale with unlimited future development potential.

Zoned as R4 high density location, the land is one of the most valuable parcels offered in a number of years. Improved by a character-filled 3 bedroom brick house, the home is ready to be moved into or leased out with a passive income while awaiting the future growth.

Main Features include:

\* Located on the high side of a highly sought-after street in

| 3 🍋 | 1 🚔 | 2 🛱 |
|-----|-----|-----|
|-----|-----|-----|

| Price     | :\$1,6   |
|-----------|----------|
| Land Size | : 356 s  |
| View      | : https: |