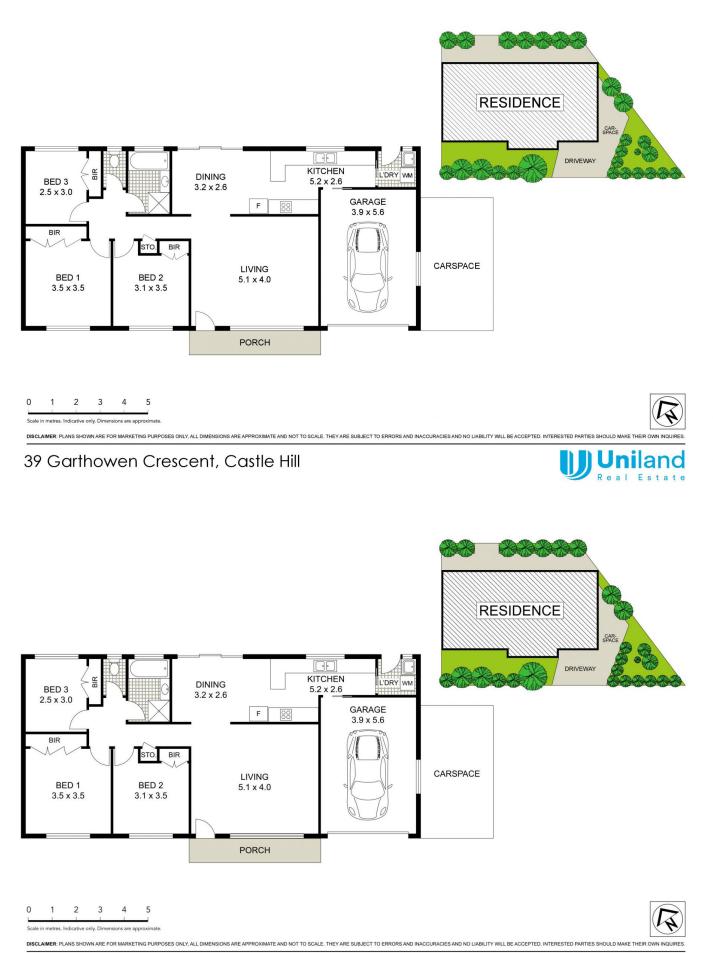

nd well-maintained single level residence offers a great family friendly locale with unlimited future development potential.

Zoned as R4 high density location, the land is one of the most valuable parcels offered in a number of years. Improved by a character-filled 3 bedroom brick house, the home is ready to be moved into or leased out with a passive income while awaiting the future growth.

Main Features include:

\* Located on the high side of a highly sought-after street in

| 3 🍋 | 1 🚔 | 2 🛱 |
|-----|-----|-----|
|-----|-----|-----|

| Price     | :\$1,6   |
|-----------|----------|
| Land Size | : 356 s  |
| View      | : https: |

- 97,000
- sqm
  - : https://www.uniland.com.au/sale/nsw/hills/c astle-hill/residential/house/6718193



Andy Lin 02 9869 7788



Mina Wang 0452 119 854



## 39 Garthowen Crescent, Castle Hill