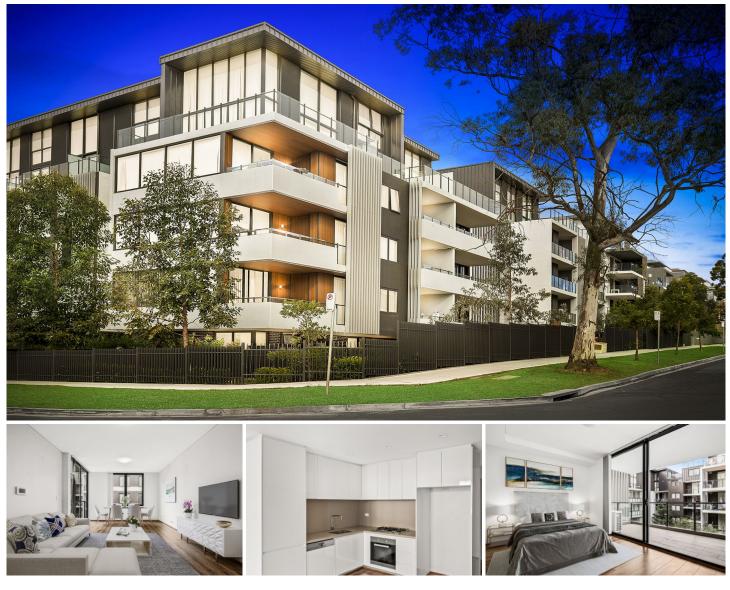

## 228/1 Cliff Road Epping NSW

Ideally located within easy walking distance to Epping Train Station, shops, cafes, restaurants & bus stops, offering an ideal sunny aspect within this stylish complex.

Two bedrooms come with large built in wardrobes, main bedroom with chic en-suite and access to the sunny balcony. The open plan living areas and large balcony add to the livability along with ducted tri-zoned air conditioning, the kitchen features Miele appliances perfect for the home chef, internal laundry, security car space and storage. Call all the home occupier or investor who is looking for smart investment.

**Property Features** 

- Two good size bedrooms with built ins
- Main bedroom with chic en-suite

View : https://www.uniland.com.au/sale/nsw/northern-su burbs/epping/residential/apartment/6693597

Mina Wang 0452 119 854