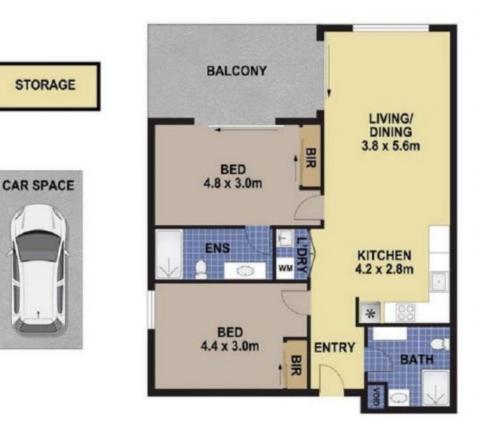

## 228/1 CLIFF ROAD, EPPING

## DISCLAIMER

PLANS SHOWN ARE FOR MARKETING PURPOSES ONLY, ALL DIMENSIONS ARE APPROXIMATE AND NOT TO SCALE. THEY ARE SUBJECT TO ERRORS AND INACCURACIES AND NO LIABILITY WILL BE ACCEPTED. INTERESTED PARTIES SHOULD MAKE THEIR OWN FOUNIRIES.