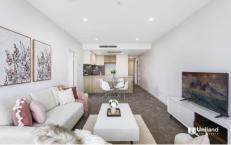

## Main Features:

- Open-plan living/dining with uninterrupted panoramic views via floor-to-ceiling windows.
- Modern gas kitchen with stone benchtops & stainless

2 📇 2 📇 1 😭

Price : \$ 750,000 Building Size : 104 sqm