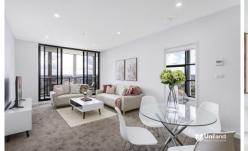

## Main Features:

- Open-plan living/dining with uninterrupted panoramic views via floor-to-ceiling windows.
- Modern gas kitchen with stone benchtops & stainless

2 📇 2 📇 1 😭

Price : \$ 750,000 Building Size : 104 sqm