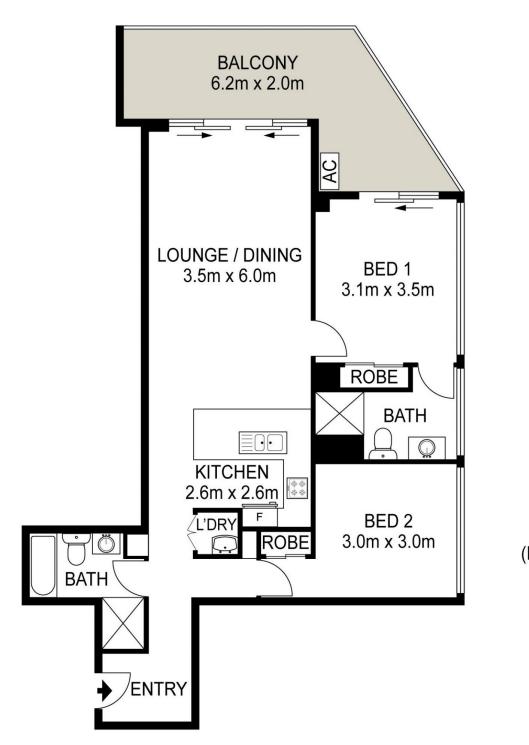

## 2602/11 Hassall Street Parramatta NSW

Situated on level 26 of this landmark building "Skyrise" at heart of Parramatta CBD, this stunning executive two bedroom apartment will impress you with its state of art finishes throughout and sweeping view overlooking the City and the best view Parramatta and surroundings has to offer.

## Main Features:

- Open-plan living/dining with uninterrupted panoramic views via floor-to-ceiling windows.
- Modern gas kitchen with stone benchtops & stainless

2 📇 2 📇 1 😭

Price : \$ 750,000 Building Size : 104 sqm

## 2602/11 Hassall Street, Parramatta

DISCLAIMER

PLANS SHOWN ARE FOR MARKETING PURPOSES ONLY, ALL DIMENSIONS ARE APPROXIMATE AND NOT TO SCALE. THEY ARE SUBJECT TO ERRORS AND INACCURACIES AND NO LIABILITY WILL BE ACCEPTED. INTERESTED PARTIES SHOULD MAKE THEIR OWN INQUIRES.