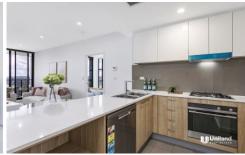

## Main Features:

- Open-plan living/dining with uninterrupted panoramic views via floor-to-ceiling windows.
- Modern gas kitchen with stone benchtops & stainless

2 📇 2 📇 1 😭

Price : \$ 750,000 Building Size : 104 sqm