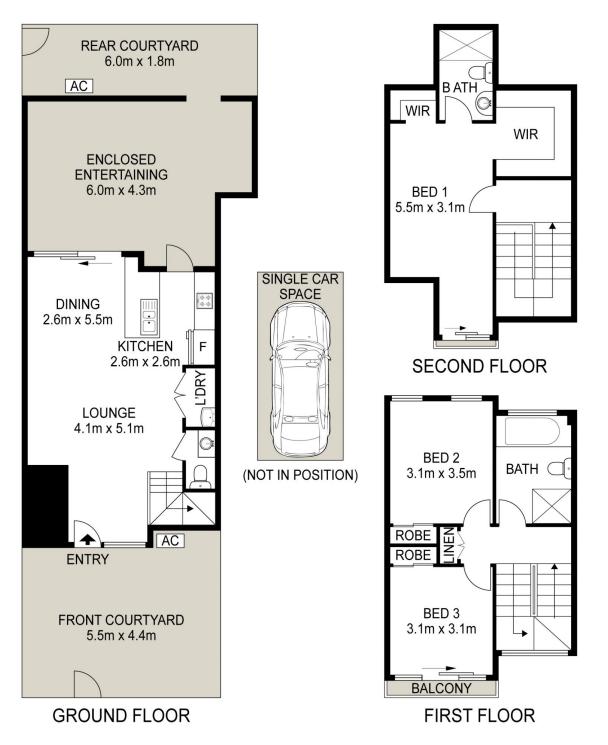

## Main Features:

\*Bright and breezy open living and dining space that leads to the rear court yard

\*Well proportioned layout spreading over 3 levels of contemporary living

\*Modern gas kitchen with stone benchtop and quality appliances

\*Three large bedroom, master with walk-in wardrobe, ensuite & balcony,

3 🚐 2 ⋤ 1 🖨

Land Size: 175 sqm

View: https://www.uniland.com.au/sale/nsw/parra

matta/auburn/residential/townhouse/668678

6

Andy Lin 02 9869 7788

## DISCLAIMER

PLANS SHOWN ARE FOR MARKETING PURPOSES ONLY, ALL DIMENSIONS ARE APPROXIMATE AND NOT TO SCALE. THEY ARE SUBJECT TO ERRORS AND INACCURACIES AND NO LIABILITY WILL BE ACCEPTED. INTERESTED PARTIES SHOULD MAKE THEIR OWN INQUIRES.