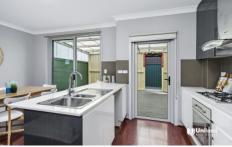

## Main Features:

\*Bright and breezy open living and dining space that leads to the rear court yard

\*Well proportioned layout spreading over 3 levels of contemporary living

\*Modern gas kitchen with stone benchtop and quality appliances