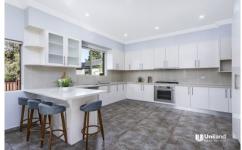

### Main Features:

- \* Large elegant formal lounge & formal dining
- \* Extra large kitchen with 5 gas cook-top & breakfast bar

5 **4** 3 **4** 2 **4** 

**Price** : \$ 1,110,000 **Land Size** : 518 sqm

**View**: https://www.uniland.com.au/sale/nsw/parra matta/old-guildford/residential/house/66867