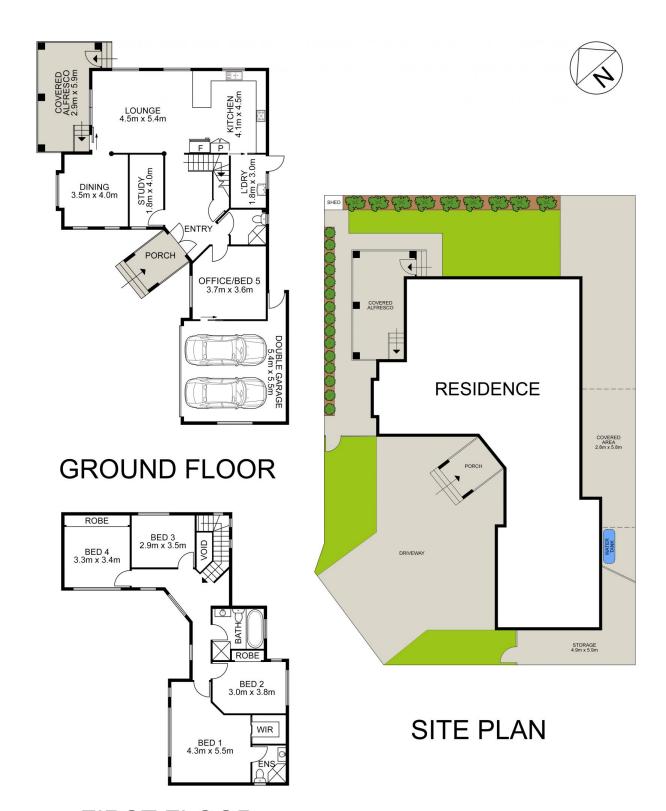

# FIRST FLOOR

## 22 Broughton Street ,Old Guildford

#### DISCLAIMER:

PLANS SHOWN ARE FOR MARKETING PURPOSES ONLY, ALL DIMENSIONS ARE APPROXIMATE AND NOT TO SCALE. THEY ARE SUBJECT TO ERRORS AND INACCURACIES AND NO LIABILITY WILL BE ACCEPTED. INTERESTED PARTIES SHOULD MAKE THEIR OWN INQUIRES.