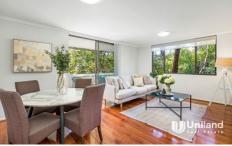

## Main Features:

- \*137.3sqm (approx.) total area on title with only one common wall
- \*Good sized combined living & dining area with east and north aspect
- \*North facing balcony enjoys generous elevation and leafy outlooks
- \*Three Bedrooms, Master with Ensuite
- \*Contemporary Kitchen with stone benchtop and quality appliances
- \*Spacious main bathroom with separate shower and tub