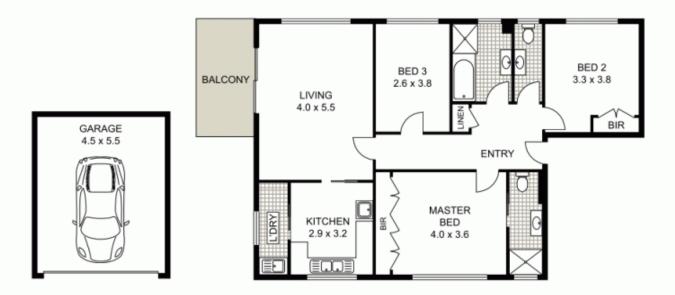

## Main Features:

- \*137.3sqm (approx.) total area on title with only one common wall
- \*Good sized combined living & dining area with east and north aspect
- \*North facing balcony enjoys generous elevation and leafy outlooks
- \*Three Bedrooms, Master with Ensuite
- \*Contemporary Kitchen with stone benchtop and quality appliances
- \*Spacious main bathroom with separate shower and tub

O 1 2 3 4 5

Scale in metres, Indicative only, Dimensions are approximate

DISCLAMBER PLANS SHOWN ARE FOR MARKETING PURPOSES ONLY, ALL DIMENSIONS ARE APPROXIMATE AND NOT TO SCALE. THEY ARE SUBJECT TO ERRORS AND INACCURACIES AND NO LIABILITY WILL BE ACCEPTED. INTERESTED PARTIES SHOULD MAKE THEIR OWN INDURES.