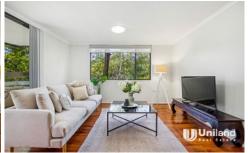

## Main Features:

- \*137.3sqm (approx.) total area on title with only one common wall
- \*Good sized combined living & dining area with east and north aspect
- \*North facing balcony enjoys generous elevation and leafy outlooks
- \*Three Bedrooms, Master with Ensuite
- \*Contemporary Kitchen with stone benchtop and quality appliances
- \*Spacious main bathroom with separate shower and tub