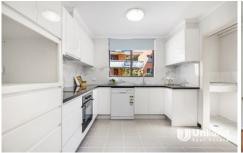

## Main Features:

- \*137.3sqm (approx.) total area on title with only one common wall
- \*Good sized combined living & dining area with east and north aspect
- \*North facing balcony enjoys generous elevation and leafy outlooks
- \*Three Bedrooms, Master with Ensuite
- \*Contemporary Kitchen with stone benchtop and quality appliances
- \*Spacious main bathroom with separate shower and tub