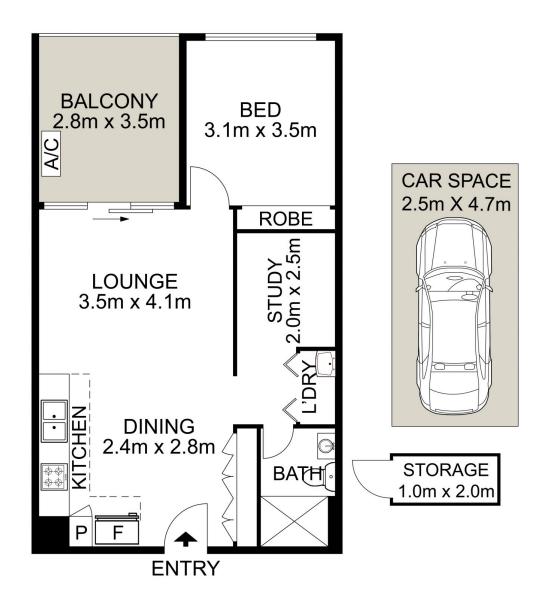

## 1002/395 Princes Highway, Rockdale

## DISCLAIMER:

PLANS SHOWN ARE FOR MARKETING PURPOSES ONLY, ALL DIMENSIONS ARE APPROXIMATE AND NOT TO SCALE. THEY ARE SUBJECT TO ERRORS AND INACCURACIES AND NO LIABILITY WILL BE ACCEPTED. INTERESTED PARTIES SHOULD MAKE THEIR OWN INQUIRES.