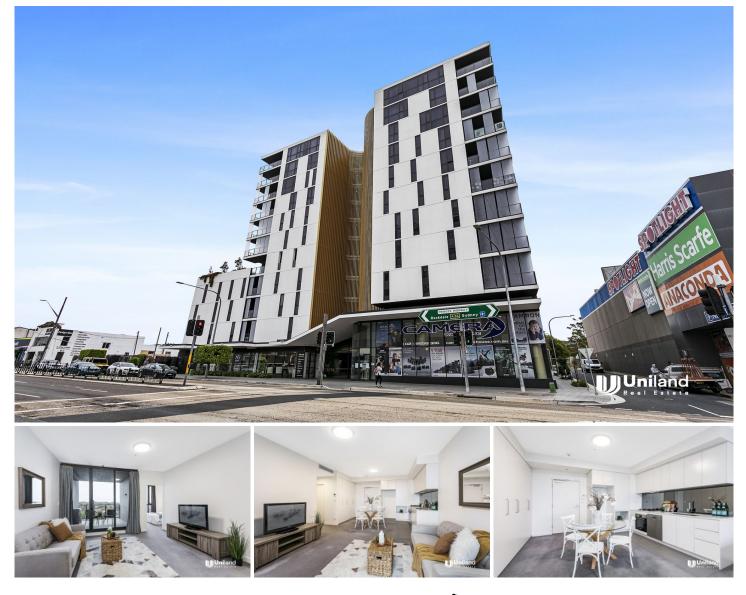

## 1002/395 Princes Highway Rockdale NSW

Situated on the top-floor of the well-designed building in the heart of Rockdale, with spacious interior connectivity and illuminated by a bright north aspect, this stylish one bedroom PLUS large study apartment is ideal for first home buyers, professionals and astute investors.

## Main Features:

- \*Both Main bedroom and Balcony have a brilliant city view \*Desirable north aspect full of natural light
- \*Spacious open plan living & dining area flowing out to the large balcony
- \*Gourmet gas kitchen with quality appliances
- \*Oversized bedroom with built in robes
- \*Large study/versatile room
- \*Modern Bathroom with floor to ceiling tiled