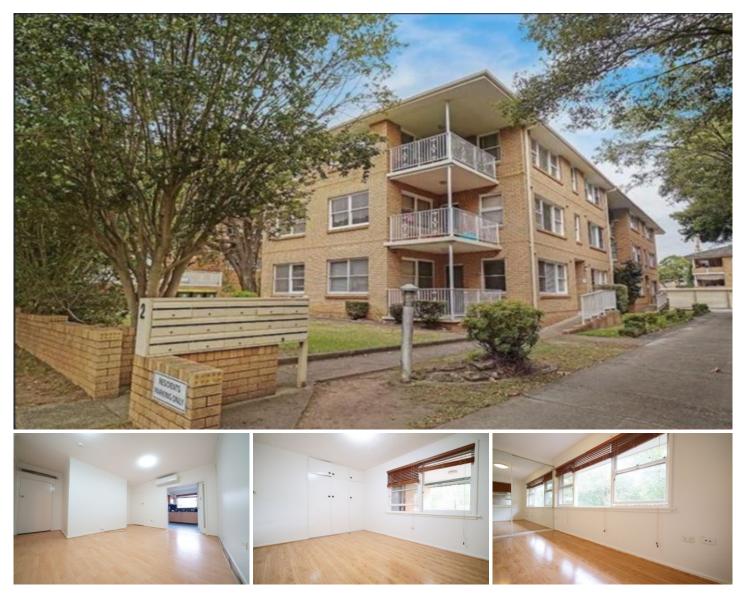

## 2 Surrey Street Epping NSW

Positioned on top level in the leafy Surrey St in Epping with a short walk to Epping Station and shops. This unit is 3 bedrooms that offer comfort and convenience. Every window in this apartment is rewarded with garden views and bright aspects.

Key Features:

- Fresh painting thoughout the unit
- Timber floor
- Air-con in the lounge
- Comfortable 3 bedrooms with wardrobe
- Combined lounge/dining with access to the balcony
- Lock up garage

The home is peacefully located a short walk from Epping station and within a prestigious schools' catchment zone.