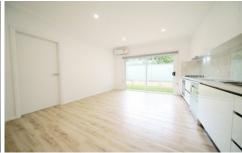

## Main Features:

- -- Bedrooms with wardrobe
- -- Brand New Gas Kitchen with stone bechtop
- -- Brand New Bathroom
- -- Separately laundry
- -- Timber Floors throughout,
- -- Separately gas, electricity, water meter, NBN ready
- -- Individually access
- -- Plenty of street park