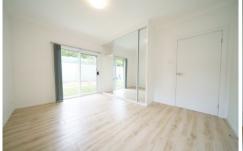

## Main Features:

- -- Bedrooms with wardrobe
- -- Brand New Gas Kitchen with stone bechtop
- -- Brand New Bathroom
- -- Separately laundry
- -- Timber Floors throughout,
- -- Separately gas, electricity, water meter, NBN ready
- -- Individually access
- -- Plenty of street park