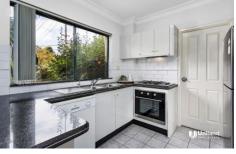

## Features include:

- -Spacious open plan lounge and dining area;
- -Modern kitchen with granite bench tops, stainless steel appliances and gas cooking;

2 🕒 2 🔓 1 😭

**View :** https://www.uniland.com.au/lease/nsw/northern-s uburbs/carlingford/residential/apartment/6657434