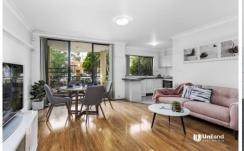

## Features include:

- -Spacious open plan lounge and dining area;
- -Modern kitchen with granite bench tops, stainless steel appliances and gas cooking;

2 🕒 2 🔓 1 😭

**View :** https://www.uniland.com.au/lease/nsw/northern-s uburbs/carlingford/residential/apartment/6657434