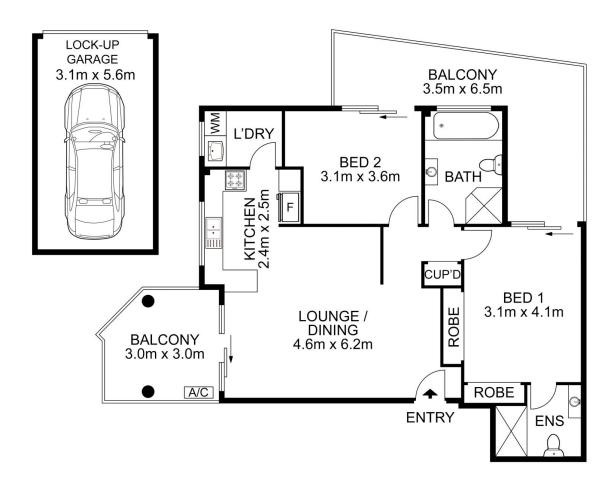

## 22/9-15 Lloyds Avenue, Carlingford

## DISCLAIMER:

PLANS SHOWN ARE FOR MARKETING PURPOSES ONLY, ALL DIMENSIONS ARE APPROXIMATE AND NOT TO SCALE. THEY ARE SUBJECT TO ERRORS AND INACCURACIES AND NO LIABILITY WILL BE ACCEPTED. INTERESTED PARTIES SHOULD MAKE THEIR OWN INQUIRES.