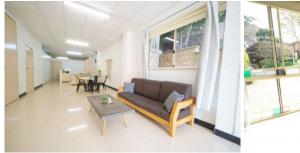

## Features include:

- -- Over 100m2 in size with high ceilings
- -- Two bedrooms, both with Built-ins
- -- Electric cooktop
- -- Large, open plan kitchen which flows into the living and dining seamlessly
- -- Spacious, combined bathroom and laundry with dryer
- -- Wifi included
- -- Manicured gardens
- -- Separated letter box
- -- Walking distance to metro