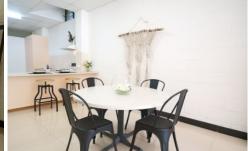

## Features include:

- -- Over 100m2 in size with high ceilings
- -- Two bedrooms, both with Built-ins
- -- Electric cooktop
- -- Large, open plan kitchen which flows into the living and dining seamlessly
- -- Spacious, combined bathroom and laundry with dryer
- -- Wifi included
- -- Manicured gardens
- -- Separated letter box
- -- Walking distance to metro