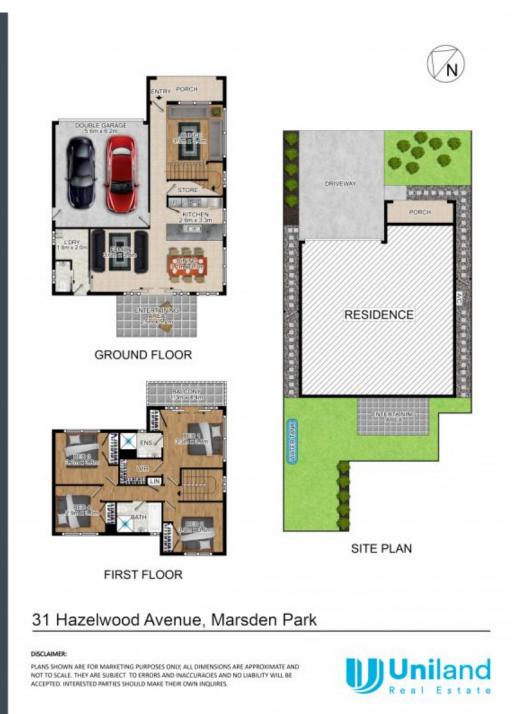

**Property Features:** 

- \* 4 bedrooms, 2.5 bathrooms and double garage
- \* Ground Floor 2.75m ceiling height
- \* Multiple living area inside with easy maintenance yard

## 4 🛤 2 🚔 2 🚔

Building Size : 24 sqm Land Size View

: 264 sqm

: https://www.uniland.com.au/lease/nsw/w estern-sydney/marsden-park/residential/ house/6636135

**Charles Cheng** 0437 788 868