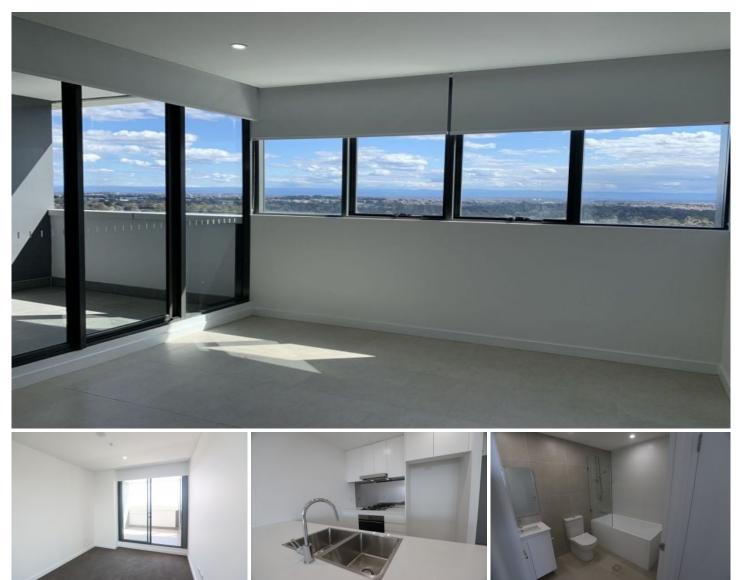

## 1106/9 Gay Street Castle Hill NSW

This residence Located at the Heart of Castle Hill, Surrounded by Public Amenities, offering the combination of modern life style and tranquil living. Natural sunlight cascades through the treetops providing an abundance of natural light and ventilation, together with contemporary kitchen appliances and bathroom. This is the one you shall not miss!

## Features include:

- ? Stone throw away from shopping centre and train station
- ? Build-in wardrobe
- ? Morden Kitchen appliances
- ? AC installed
- ? Secure Access from lobby and basement
- ? Underground parking and storage
- ? Castle Hill Primary School & Castle Hill High Catchment