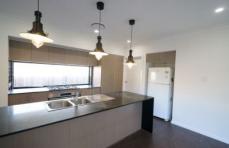

## 16 Marble Street Box Hill NSW

This residence Located at the Heart of Box hill, Surrounded by Public Amenities, offering the combination of modern life style and tranquil living. Natural sunlight cascades through the treetops providing an abundance of natural light and ventilation, together with contemporary kitchen appliances and bathroom. This is the one you shall not miss!

- \* Landscaping will be completed before 25/09/21
- \* Will be proper cleaned

Features include:

- ? Build-in in each bedroom
- ? Morden Kitchen appliances
- ? AC installed
- ? Secure garage Parking
- ? Huge Master bedroom