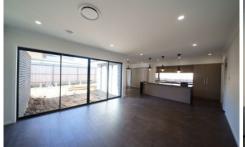

## 16 Marble Street Box Hill NSW

This residence Located at the Heart of Box hill, Surrounded by Public Amenities, offering the combination of modern life style and tranquil living. Natural sunlight cascades through the treetops providing an abundance of natural light and ventilation, together with contemporary kitchen appliances and bathroom. This is the one you shall not miss!

- \* Landscaping will be completed before 25/09/21
- \* Will be proper cleaned

Features include:

- ? Build-in in each bedroom
- ? Morden Kitchen appliances
- ? AC installed
- ? Secure garage Parking
- ? Huge Master bedroom