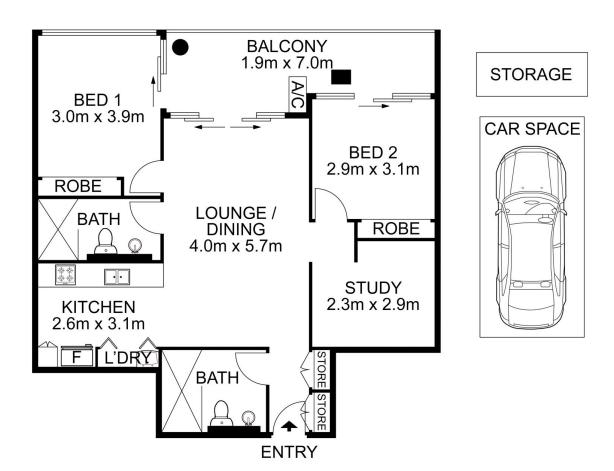

## 2009C/101 Waterloo Road Macquarie Park NSW

Uniland Real Estate is proud to present this very rare brand new 2 Bedroom plus study apartment in the heart of Macquarie Park.

Situated on level 20 in the best location of Macquarie park with very low strata and directly connected to Shopping Centre and just a stone's throw away from the Metro Station and University, this contemporary 2 bedroom plus study home, completed with high quality finishes throughout, offers you both lifestyle and all conveniences

## Main Features:

\*Generous 2 bedroom plus study with 103 sqm total area on title

\*Sun-drenched open living and dining area flowing seamlessly to the balcony with great view

2 🖰 2 🔓 1 🖨

Price : \$ 1,120,000 Building Size : 103 sqm

## DISCLAIMER:

PLANS SHOWN ARE FOR MARKETING PURPOSES ONLY, ALL DIMENSIONS ARE APPROXIMATE AND NOT TO SCALE. THEY ARE SUBJECT TO ERRORS AND INACCURACIES AND NO LIABILITY WILL BE ACCEPTED. INTERESTED PARTIES SHOULD MAKE THEIR OWN INQUIRES.