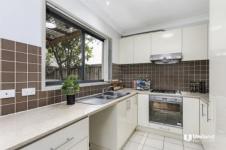

## Features include:

- -Two large bedrooms with built-ins, main with en-suite and walk in
- -Sun-drenched open plan living and dining area flowing seamlessly onto the paved low maintenance backyard

3 🛺 2 🔓 1 🗬