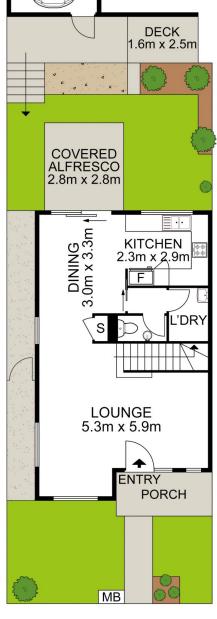

**Price:** \$788,000

**View :** https://www.uniland.com.au/sale/nsw/parramatta/auburn/residential/townhouse/6497958

Karen Ge 02 9869 7788

Andy Lin 02 9869 7788

**GROUND FLOOR** 

FIRST FLOOR