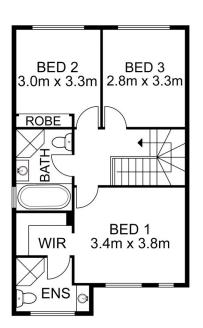

**Price:** \$788,000

**View :** https://www.uniland.com.au/sale/nsw/parramatta/auburn/residential/townhouse/6497958

Karen Ge 02 9869 7788

Andy Lin 02 9869 7788

**GROUND FLOOR** 

FIRST FLOOR