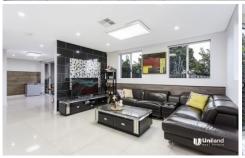

## Main Features:

- \* Quietly situated in a corner position in small complex
- \* Large three bedrooms all with wardrobes and east facing windows, Mater with En-suite
- \* Contemporary gas kitchen with quality appliances and stone benchtop
- \* Spacious living are adjoining a separate dining area
- \* Modern Main bathroom with floor to ceiling tiled