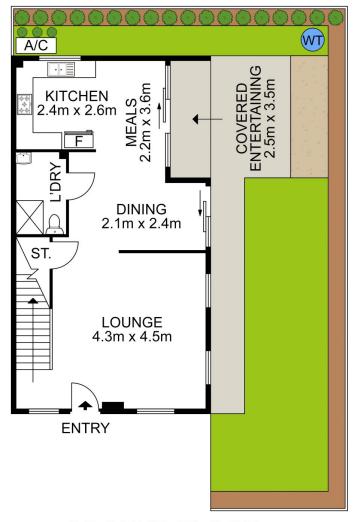

3 📮 3 ⋤ 2 😭

**Price**: \$ 781,000

**View**: https://www.uniland.com.au/sale/nsw/parramatta/

berala/residential/townhouse/6496011

Andy Lin 02 9869 7788

**GROUND FLOOR** 

FIRST FLOOR

## 11/280-286 Park Road, Berala

## DISCLAIMER:

PLANS SHOWN ARE FOR MARKETING PURPOSES ONLY, ALL DIMENSIONS ARE APPROXIMATE AND NOT TO SCALE. THEY ARE SUBJECT TO ERRORS AND INACCURACIES AND NO LIABILITY WILL BE ACCEPTED. INTERESTED PARTIES SHOULD MAKE THEIR OWN INQUIRES.