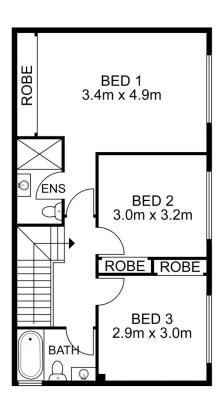

3 📮 3 ⋤ 2 😭

**Price**: \$ 781,000

**View**: https://www.uniland.com.au/sale/nsw/parramatta/

berala/residential/townhouse/6496011

Andy Lin 02 9869 7788

**GROUND FLOOR** 

FIRST FLOOR

## 11/280-286 Park Road, Berala

## DISCLAIMER:

PLANS SHOWN ARE FOR MARKETING PURPOSES ONLY, ALL DIMENSIONS ARE APPROXIMATE AND NOT TO SCALE. THEY ARE SUBJECT TO ERRORS AND INACCURACIES AND NO LIABILITY WILL BE ACCEPTED. INTERESTED PARTIES SHOULD MAKE THEIR OWN INQUIRES.