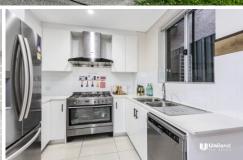

## Main Features:

- \* Quietly situated in a corner position in small complex
- \* Large three bedrooms all with wardrobes and east facing windows, Mater with En-suite
- \* Contemporary gas kitchen with quality appliances and stone benchtop
- \* Spacious living are adjoining a separate dining area
- \* Modern Main bathroom with floor to ceiling tiled