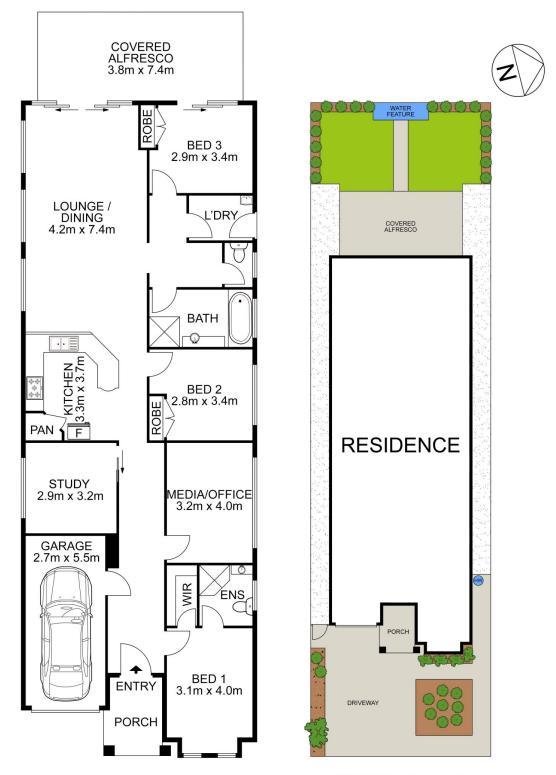

3 📭 2 🖺 1 😭

**Price** : \$ 1,051,000 **Land Size** : 377 sqm

**View**: https://www.uniland.com.au/sale/nsw/parra matta/granville/residential/house/6486517

Andy Lin 02 9869 7788

Karen Ge 02 9869 7788

SITE PLAN

## 64 Clyde Street, Granville

## DISCLAIMER:

PLANS SHOWN ARE FOR MARKETING PURPOSES ONLY, ALL DIMENSIONS ARE APPROXIMATE AND NOT TO SCALE. THEY ARE SUBJECT TO ERRORS AND INACCURACIES AND NO LIABILITY WILL BE ACCEPTED. INTERESTED PARTIES SHOULD MAKE THEIR OWN INQUIRES.