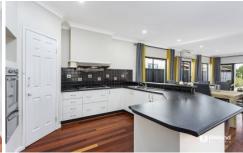

## Main Features:

- \* Large open plan living and dining area flowing seamlessly onto the covered outdoor entertaining
- \* Generous 3 Bedrooms all with built in wardrobes, master with En-suite and walk in wardrobe
- \* Contemporary gas kitchen with quality appliances and plenty of storage space
- \* Spacious family-sized main bathroom with separate shower and tub
- \* Single locked up garage with internal access
- \* Well-established and low-maintenance front and back