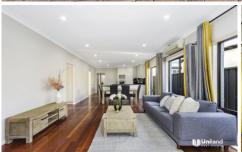

## Main Features:

- \* Large open plan living and dining area flowing seamlessly onto the covered outdoor entertaining
- \* Generous 3 Bedrooms all with built in wardrobes, master with En-suite and walk in wardrobe
- \* Contemporary gas kitchen with quality appliances and plenty of storage space
- \* Spacious family-sized main bathroom with separate shower and tub
- \* Single locked up garage with internal access
- \* Well-established and low-maintenance front and back