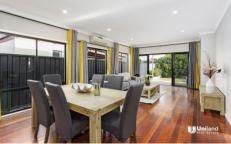

## Main Features:

- \* Large open plan living and dining area flowing seamlessly onto the covered outdoor entertaining
- \* Generous 3 Bedrooms all with built in wardrobes, master with En-suite and walk in wardrobe
- \* Contemporary gas kitchen with quality appliances and plenty of storage space
- \* Spacious family-sized main bathroom with separate shower and tub
- \* Single locked up garage with internal access
- \* Well-established and low-maintenance front and back