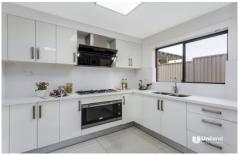

## Main Features

- --Spacious 3 bedrooms all with built in wardrobe, master with En-suite
- --Sun-drenched open plan living and dining area flowing seamlessly onto the paved courtyard
- --Contemporary gas kitchen with quality appliances and stone benchtop
- --Stylish and spacious main bathroom with separate shower and tub and floor to ceiling tiled
- --3rd /guest toilet downstairs