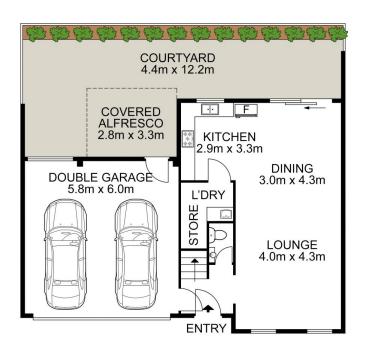

3 😕 2 🔓 2 🖨

**Price**: \$ 708,000

**View**: https://www.uniland.com.au/sale/nsw/parramatta/guildford/residential/townhouse/6476130

Andy Lin 02 9869 7788

Julie Zhang 02 9869 7788

**ENTRY LEVEL** 

**UPPER LEVEL** 

## DISCLAIMER:

PLANS SHOWN ARE FOR MARKETING PURPOSES ONLY, ALL DIMENSIONS ARE APPROXIMATE AND NOT TO SCALE. THEY ARE SUBJECT TO ERRORS AND INACCURACIES AND NO LIABILITY WILL BE ACCEPTED. INTERESTED PARTIES SHOULD MAKE THEIR OWN INQUIRES.