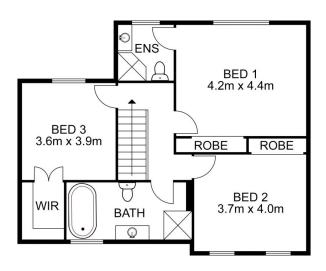

3 😕 2 🔓 2 🖨

**Price**: \$ 708,000

**View**: https://www.uniland.com.au/sale/nsw/parramatta/guildford/residential/townhouse/6476130

Andy Lin 02 9869 7788

Julie Zhang 02 9869 7788

**ENTRY LEVEL** 

**UPPER LEVEL** 

## DISCLAIMER:

PLANS SHOWN ARE FOR MARKETING PURPOSES ONLY, ALL DIMENSIONS ARE APPROXIMATE AND NOT TO SCALE. THEY ARE SUBJECT TO ERRORS AND INACCURACIES AND NO LIABILITY WILL BE ACCEPTED. INTERESTED PARTIES SHOULD MAKE THEIR OWN INQUIRES.