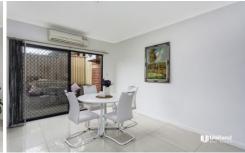

## Main Features

- --Spacious 3 bedrooms all with built in wardrobe, master with En-suite
- --Sun-drenched open plan living and dining area flowing seamlessly onto the paved courtyard
- --Contemporary gas kitchen with quality appliances and stone benchtop
- --Stylish and spacious main bathroom with separate shower and tub and floor to ceiling tiled
- --3rd /guest toilet downstairs