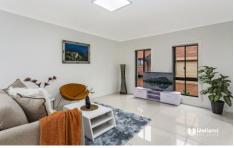

## Main Features

- --Spacious 3 bedrooms all with built in wardrobe, master with En-suite
- --Sun-drenched open plan living and dining area flowing seamlessly onto the paved courtyard
- --Contemporary gas kitchen with quality appliances and stone benchtop
- --Stylish and spacious main bathroom with separate shower and tub and floor to ceiling tiled
- --3rd /guest toilet downstairs