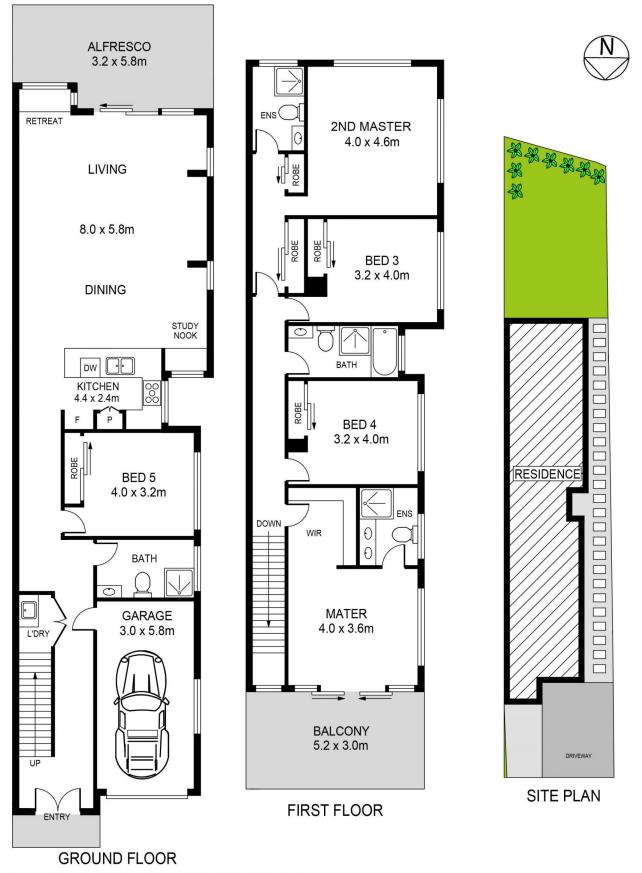

#### 26 Holland Place Dundas NSW

This urban residential haven, facing parkland, offers prominent and private positioning in its cul-de-sac location.

The 5 bedroom, Unique Developers custom-built duplex enjoys an integrative layout of style, space and practicality across two levels. A cultured bath tub features in one of the four bathrooms, with the interiors accentuated with modern finishes and built-in storage. It's north-south aspect attracts beams of sunshine indoors, while outdoor spaces offer generous spaces for backyard entertaining and a private sanctuary in the upper master bedroom balcony.

### Key features:

? prominent culd-de-sac positioning overlooking natural parkland

? master bedroom balcony

#### DISCLAIMER

PLANS SHOWN ARE FOR MARKETING PURPOSES ONLY, ALL DIMENSIONS ARE APPROXIMATE AND NOT TO SCALE. THEY ARE SUBJECT TO ERRORS AND INACCURACIES AND NO LIABILITY WILL BE ACCEPTED. INTERESTED PARTIES SHOULD MAKE THEIR OWN INQUIRIES.