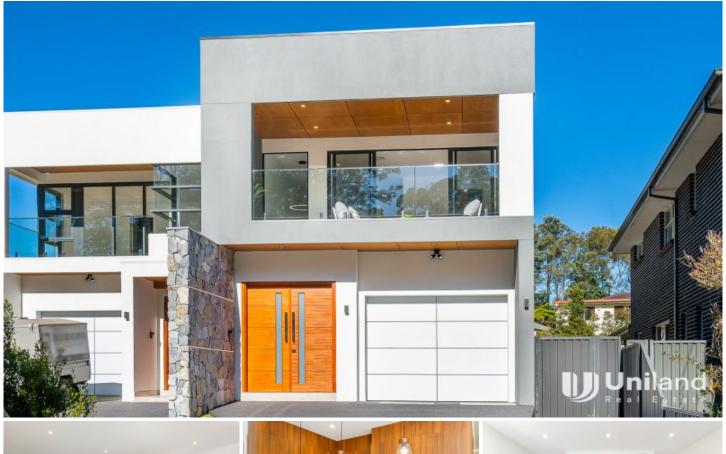

#### 26 Holland Place Dundas NSW

This urban residential haven, facing parkland, offers prominent and private positioning in its cul-de-sac location.

The 5 bedroom, Unique Developers custom-built duplex enjoys an integrative layout of style, space and practicality across two levels. A cultured bath tub features in one of the four bathrooms, with the interiors accentuated with modern finishes and built-in storage. It's north-south aspect attracts beams of sunshine indoors, while outdoor spaces offer generous spaces for backyard entertaining and a private sanctuary in the upper master bedroom balcony.

### Key features:

? prominent culd-de-sac positioning overlooking natural parkland

? master bedroom balcony

# 26 HOLLAND PLACE, DUNDAS