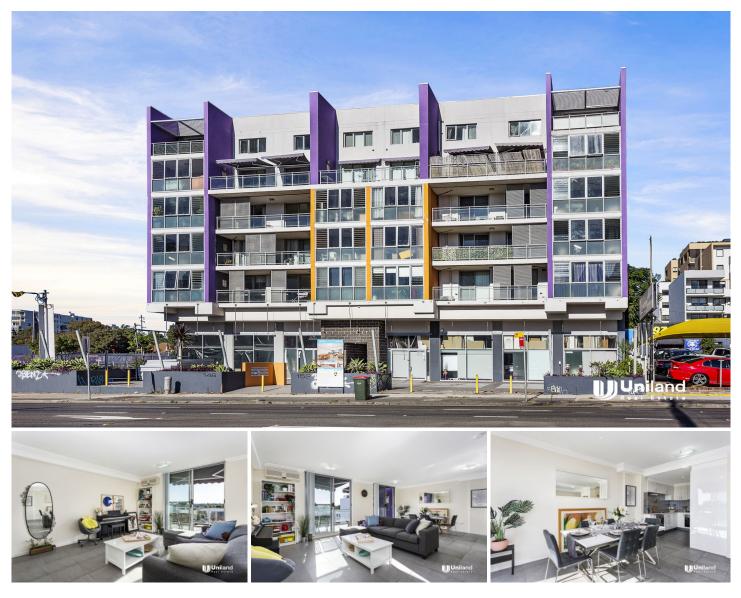

## 29/146-152 Parramatta Road Homebush NSW

This spacious Split Level on 5th & 6th floor home for anyone seeking a cosmopolitan lifestyle or reliable investment. North-east aspect, well-situated and delivers ultimate privacy on a sweeping 180°-degree panoramic district view. This boutique security double brick block of only 35 apartments is perfect for the first home buyers, young families, downsizers or astute investors.

## Main Features:

- Desirable north-east aspect, welcoming light-filled interiors

- Superb open plan living with dining spaces extend flawlessly to the large entertainer balcony

Slick & generous kitchen with stone benchtop, gas cooktop, electric oven, dishwasher & tile splash backs
Updated home with fresh paint, timber floor

2 🛤 2 🚔 1 🚘

View : https://www.uniland.com.au/sale/nsw/inner-west/ homebush/residential/apartment/6447842

Gigi Chen 0406 618 998